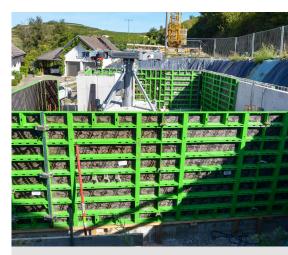

Company colours contribute significantly to the image of a company and are one of the most important marketing tools – also in the construction industry. What was initially only possible on large vehicles is increasingly being used on high-quality construction site equipment, especially concrete formwork.

With formwork in the company colour, you not only create a visual highlight, you also reduce the risk of confusion on the construction site.

An individual colour design is possible for formwork panels of LOGO.3 wall formwork, LOGO.alu wall formwork, NeoR lightweight formwork and TTR circular trapezoidal girder formwork.