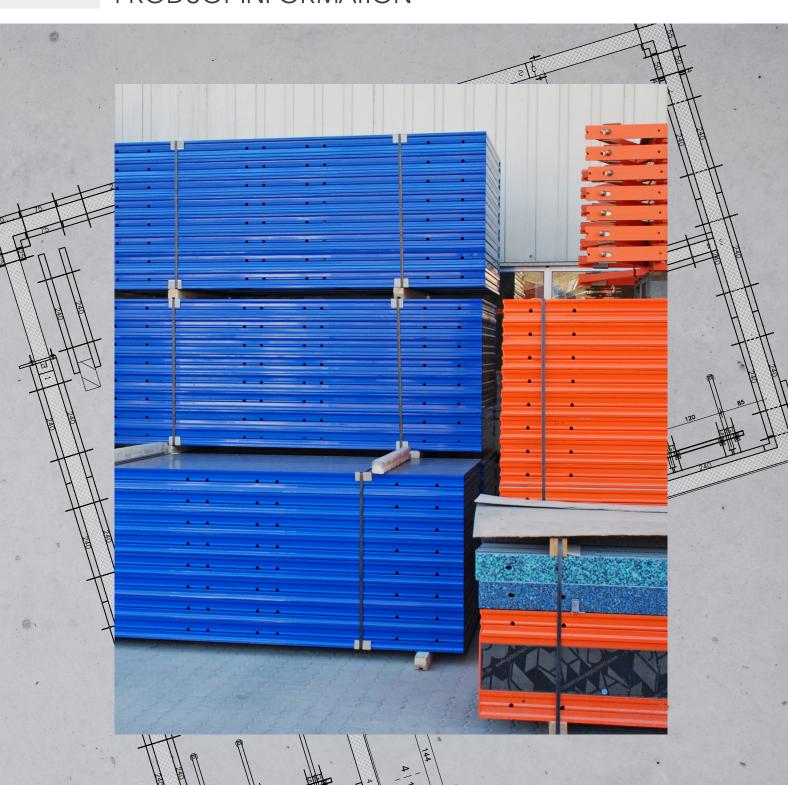

## PASCHAL system formwork in your corporate colours

Individual colour design of the formwork panels using the RAL colour system

On request, PASCHAL delivers its formwork panels not only in PASCHAL orange, but also in the colour requested by the respective principal, which is almost always a company colour. The colour selection is made according to the RAL colour system with its hundreds of matt and glossy shades. This means that virtually all company colours can be ordered.

Company colours contribute significantly to the image of a company and increase recognition.

In addition to the standard manufacturer colour orange, the PASCHAL formwork panels can be coated in any RAL colour.