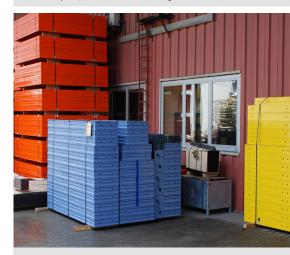

## PASCHAL system formwork in your corporate colours

Individual colour design of the formwork panels using the RAL colour system

On request, PASCHAL delivers its formwork panels not only in PASCHAL orange, but also in the colour requested by the respective principal, which is almost always a company colour. The colour selection is made according to the RAL colour system with its hundreds of matt and glossy shades. This means that virtually all company colours can be ordered.

Company colours contribute significantly to the image of a company and are one of the most important marketing tools – also in the construction industry. What was initially only possible on large vehicles is increasingly being used on high-quality construction site equipment, especially concrete formwork.

With formwork in the company colour, you not only create a visual highlight, you also reduce the risk of confusion on the construction site.

An individual colour design is possible for formwork panels of LOGO.3 wall formwork, LOGO.alu wall formwork, NeoR lightweight formwork and TTR circular trapezoidal girder formwork.

Company colours contribute significantly to the image of a company and increase recognition.

In addition to the standard manufacturer colour orange, the PASCHAL formwork panels can be coated in any RAL colour.