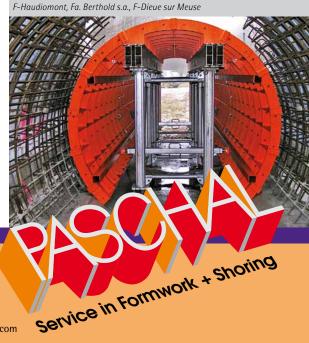

## Object-related solutions for special cases of application

For special fields of application like formwork for columns, piers and shafts or tunnels and vault constructions PASCHAL is working at special formwork solutions for extraordinary geometries and high number of reuses in close co-ordination with its customers.

Formwork carriage – foldable formwork with GASS shoring system