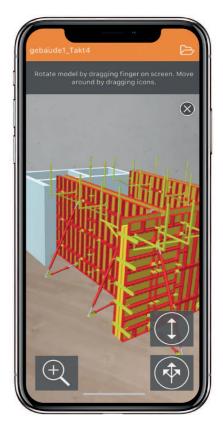

Mobile data use with the interface from PPL 12.0 to the PASCHAL AR app

Service in Formwork + Shoring

PPL 12.0 - the fully automatic formwork software supports the construction workflow of the entire project during the formwork planning and all construction phases, including material scheduling and administration up to the formwork assembly and dismantling times for the reliable work preparation for the optimal construction workflow in relation to the building schedule.