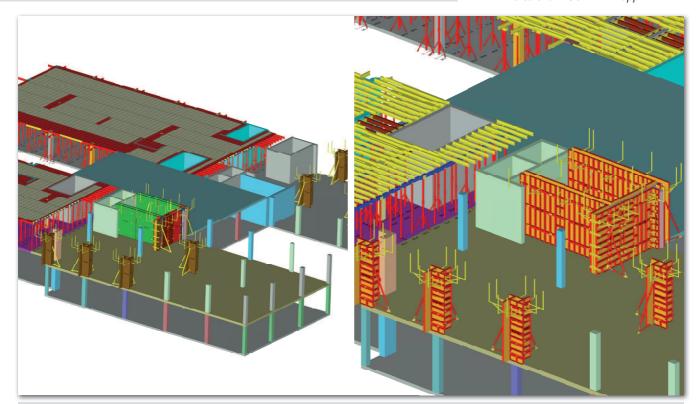

## By BIM experts for BIM users, from planning and construction through to completion.

With PPL 12.0, using the digital 3D models for work preparation, cycles and automatic formwork planning with material lists for scheduling and managing the formwork is made a reality across the board. The interface to the PASCHAL AR app makes it possible to use in mobile form on the construction site.

Mobile data use with the interface from PPL 12.0 to the PASCHAL AR app

Service in Formwork + Shoring

PPL 12.0 - the fully automatic formwork software supports the construction workflow of the entire project during the formwork planning and all construction phases, including material scheduling and administration up to the formwork assembly and dismantling times for the reliable work preparation for the optimal construction workflow in relation to the building schedule.