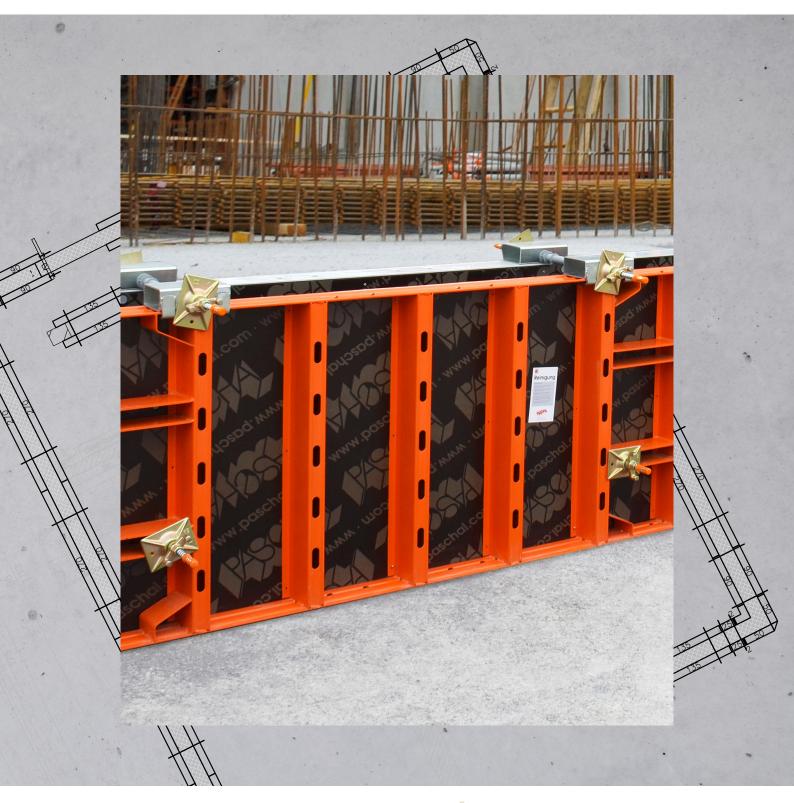

# LOGO panel 270 x 90 cm with 8 tie points

### Perfect as wall and foundation formwork

The PASCHAL LOGO panel 270 x 90 cm with 8 tie points has, in addition to the usual holes for ties on the panel frame, four further tie points inside the panel.

As a result, it is perfect for wall formwork (vertical) and also for foundation formwork (horizontal). The LOGO panel 270 x 90 cm with 8 tie points is available for LOGO.3 wall formwork as well as in the aluminium version LOGO.alu.

All holes for ties - outside and inside - are placed symmetrically.

Four outside and four inside holes for ties make it useful for a wide range of applications.

The LOGO panels are available in both steel and aluminium.