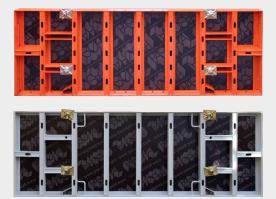

### Perfect as wall and foundation formwork

The PASCHAL LOGO panel 270 x 90 cm with 8 tie points has, in addition to the usual holes for ties on the panel frame, four further tie points inside the panel.

As a result, it is perfect for wall formwork (vertical) and also for foundation formwork (horizontal). The LOGO panel 270 x 90 cm with 8 tie points is available for LOGO.3 wall formwork as well as in the aluminium version LOGO.alu.

All holes for ties - outside and inside - are placed symmetrically.

Four outside and four inside holes for ties make it useful for a wide range of applications.

The LOGO panels are available in both steel and aluminium.