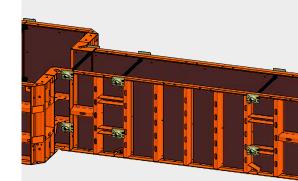

### Versatile application options

For vertical use, anchors are usually placed directly next to the panel frame so that the adjacent panel can also be tied at the same time. For small concreting heights such as foundations, parapets, small wall heights or kickers, the LOGO panel 270 x 90 cm is used horizontally and only requires a small number of connecting pieces for a width of 270 cm.

However, it is not always possible to use the lower tie point, which in this case is just above the frame. For this purpose, there are additional internal openings at a distance of 27.5 cm from the frame.