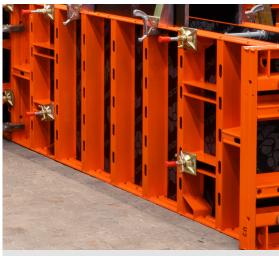

# LOGO panel 270 x 90 cm with 8 tie points

### Perfect as wall and foundation formwork

The PASCHAL LOGO panel 270 x 90 cm with 8 tie points has, in addition to the usual holes for ties on the panel frame, four further tie points inside the panel.

As a result, it is perfect for wall formwork (vertical) and also for foundation formwork (horizontal). The LOGO panel 270 x 90 cm with 8 tie points is available for LOGO.3 wall formwork as well as in the aluminium version LOGO.alu.

All holes for ties - outside and inside - are placed symmetrically.

Four outside and four inside holes for ties make it useful for a wide range of applications.

The LOGO panels are available in both steel and aluminium.