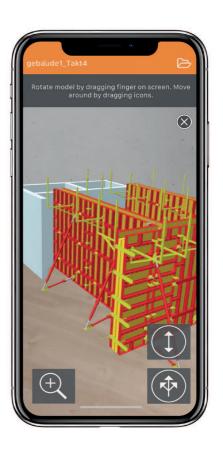

## Ideas and plans become reality with the **PASCHAL AR app**

The PASCHAL AR app makes it possible to present the planned formwork solution in original size on an area in real surroundings by means of a smartphone or tablet.

## Mobile use of digital models

The PASCHAL AR interface integrated in PPL 12.0 makes everything totally consistent from the 3D formwork model across all process steps through to the construction site. The result in the AR app shows the respective current state of planning – this makes formwork even easier and verifiable for the construction management team according to the current planning.