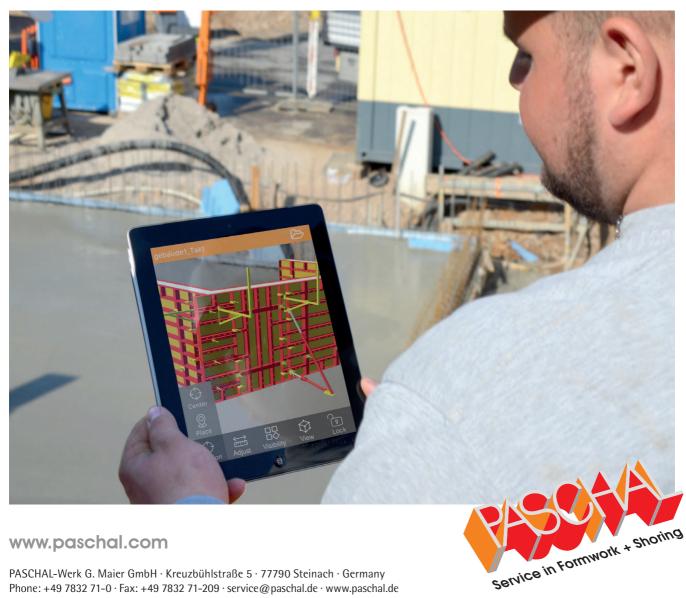

## Ideas and plans become reality with the **PASCHAL AR app**

The PASCHAL AR app makes it possible to present the planned formwork solution in original size on an area in real surroundings by means of a smartphone or tablet.

## Mobile use of digital models

The PASCHAL AR interface integrated in PPL 12.0 makes everything totally consistent from the 3D formwork model across all process steps through to the construction site. The result in the AR app shows the respective current state of planning – this makes formwork even easier and verifiable for the construction management team according to the current planning.