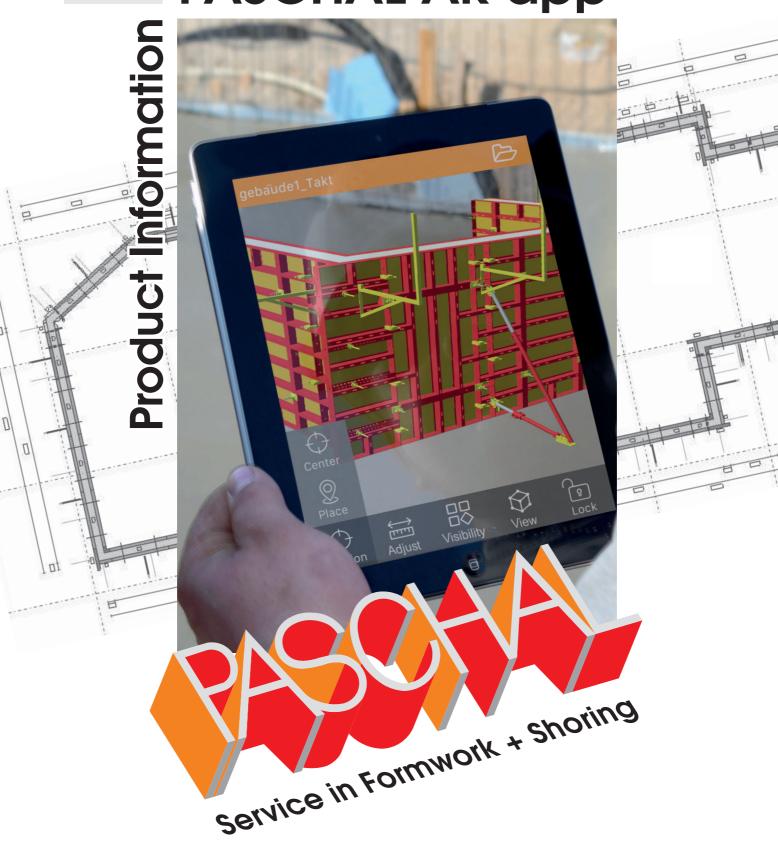

## Ideas and plans become reality with the **PASCHAL AR app**

The PASCHAL AR app makes it possible to present the planned formwork solution in original size on an area in real surroundings by means of a smartphone or tablet.

## Mobile use of digital models

The PASCHAL AR interface integrated in PPL 12.0 makes everything totally consistent from the 3D formwork model across all process steps through to the construction site. The result in the AR app shows the respective current state of planning – this makes formwork even easier and verifiable for the construction management team according to the current planning.

- Can be used to illustrate product and user training sessions
- Makes optimal use of the PASCHAL products and increased safety on the construction site possible
- Available for iOS, in the future also for Android